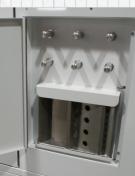

## ANYWAY YOU WANT IT

Get the setup you've always wanted! All Conversions are Ala Cart Style. You choose the options that suit your needs.

-Radius Rod Rack -Wheel Wrench Rack -Gear Cabinet -Shock Mount Cabinet -Radius Rod Holder -Adjustable Shelves -Customized Side Cabinets -120 volt with Shore Power (includes USB outlet) -12 volt lighting -Battery Tender -Onboard Generator -Onboard Air Compressor (requires generator) -Dash Mount Rear Camera -Customized Rear Name Plate -Nose Wing Mount -Front Axle Rack w/ Steering Rod Rack -Carpeted Rear Cabinet -Push Bar -Add On Rubber Bumper for Push Bar -Jug Mount -Ladder -Jack Mount (adjustable style) -Wheel Covers -Mirrors -Coil Over Spring & Shock Package