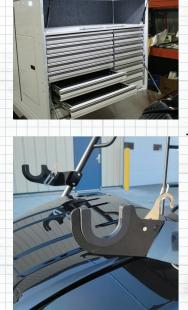

## ANYWAY YOU WANT IT

Get the setup you've always wanted! All Conversions are Ala Cart Style. You choose the options that suit your needs.

-Radius Rod Rack -Wheel Wrench Rack -Gear Cabinet -Shock Mount Cabinet -Radius Rod Holder -Adjustable Shelves -Customized Side Cabinets -120 volt with Shore Power (includes USB outlet) -12 volt lighting -Battery Tender -Onboard Generator -Onboard Air Compressor (requires generator) -Dash Mount Rear Camera -Customized Rear Name Plate -Nose Wing Mount -Front Axle Rack w/ Steering Rod Rack -Carpeted Rear Cabinet -Push Bar -Add On Rubber Bumper for Push Bar -Jug Mount -Ladder -Jack Mount (adjustable style) -Wheel Covers -Mirrors -Coil Over Spring & Shock Package