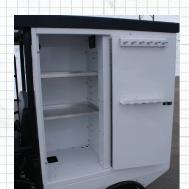

## ANYWAY YOU WANT IT

Get the setup you've always wanted! All Conversions are Ala Cart Style. You choose the options that suit your needs.

-Radius Rod Rack -Wheel Wrench Rack -Gear Cabinet -Shock Mount Cabinet -Radius Rod Holder -Adjustable Shelves -Customized Side Cabinets -120 volt with Shore Power (includes USB outlet) -12 volt lighting -Battery Tender -Onboard Generator -Onboard Air Compressor (requires generator) -Dash Mount Rear Camera -Customized Rear Name Plate -Nose Wing Mount -Front Axle Rack w/ Steering Rod Rack -Carpeted Rear Cabinet -Push Bar -Add On Rubber Bumper for Push Bar -Jug Mount -Ladder -Jack Mount (adjustable style) -Wheel Covers -Mirrors -Coil Over Spring & Shock Package